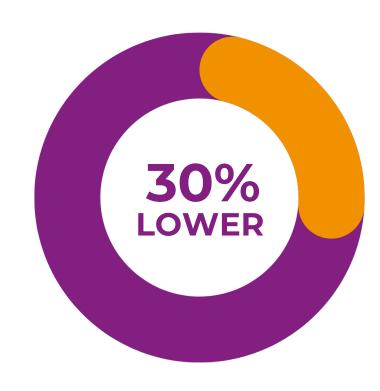

### **Employment rates**

4.4 million Australians live with disability.

The participation rate of people with disability has for over 30 years been 30% lower than people without disability.